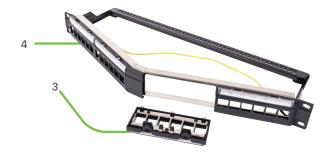

### **DATA SHEET**

#### **LKPAN1UV**

Angled patch panel 1U 24 ports - LINK+ range

## **BENEFITS**



- Compatibility: 24 keystone format ports
- Easier cable management: 19 ° angled modular panel
- Removable front blocks for easy installation and maintenance





- 1. Automatic mass recovery
- 2.Rear cable holder for cable fixing

- 3. Removable front faces
- 4. Label holders for port identification

#### **DESCRIPTION / APPLICATIONS -**

Angled designed, the LKPAN1UV 24-port panel adapts to all types of 19 inches installations and offers modularity and optimized cabling management.

Its removable front blocks facilitate the assembly of the RJ45 connectors and facilitate maintenance operations.

#### PROPERTIES-

**OPERATING TEMPERATURE :** -10°C/ +60°C

MATERIAL: Steel

**THICKNESS: 20/10** 







# DATA SHEET

#### **DIMENSIONS**





### **ORDERING INFORMATION -**

| P/N      | DESCRIPTION                   | PACKING |
|----------|-------------------------------|---------|
| LKPAN1UV | 19IN ANGLED PANEL 24 PORTS 1U | Unit    |