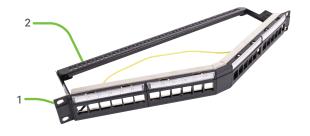

## **BENEFITS**

- Compatibility: 24 keystone format ports
- Easier cable management: 19 ° angled modular panel
- Removable front blocks for easy installation and maintenance

- 1. Automatic mass recovery
- 2.Rear cable holder for cable fixing

- 3. Removable front faces
- 4. Label holders for port identification