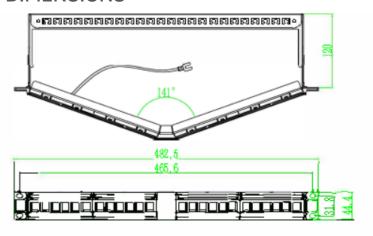

ch panel 1U 24 ports - LINK+ range

## **BENEFITS**



- Compatibility: 24 keystone format ports
- Easier cable management: 19 ° angled modular panel
- Removable front blocks for easy installation and maintenance





- 1. Automatic mass recovery
- 2.Rear cable holder for cable fixing

- 3. Removable front faces
- 4. Label holders for port identification

#### **DESCRIPTION / APPLICATIONS -**

Angled designed, the LKPAN1UV 24-port panel adapts to all types of 19 inches installations and offers modularity and optimized cabling management.

Its removable front blocks facilitate the assembly of the RJ45 connectors and facilitate maintenance operations.

#### PROPERTIES-

**OPERATING TEMPERATURE :** -10°C/ +60°C

MATERIAL: Steel

**THICKNESS: 20/10** 







# DATA SHEET

#### **DIMENSIONS**





### **ORDERING INFORMATION -**

| P/N      | DESCRIPTION                   | PACKING |
|----------|-------------------------------|---------|
| LKPAN1UV | 19IN ANGLED PANEL 24 PORTS 1U | Unit    |