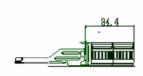

panel 1U 24 ports - LINK+ range

## **BENEFITS**



- Compatibility: 24 keystone format ports
- Easier cable management: 19 ° angled modular panel
- Removable front blocks for easy installation and maintenance





- 1. Automatic mass recovery
- 2.Rear cable holder for cable fixing

- 3. Removable front faces
- 4. Label holders for port identification

#### **DESCRIPTION / APPLICATIONS -**

Angled designed, the LKPAN1UV 24-port panel adapts to all types of 19 inches installations and offers modularity and optimized cabling management.

Its removable front blocks facilitate the assembly of the RJ45 connectors and facilitate maintenance operations.

#### PROPERTIES-

**OPERATING TEMPERATURE :** -10°C/ +60°C

MATERIAL: Steel

**THICKNESS: 20/10** 







# DATA SHEET

#### **DIMENSIONS**





### **ORDERING INFORMATION -**

| P/N      | DESCRIPTION                   | PACKING |
|----------|-------------------------------|---------|
| LKPAN1UV | 19IN ANGLED PANEL 24 PORTS 1U | Unit    |